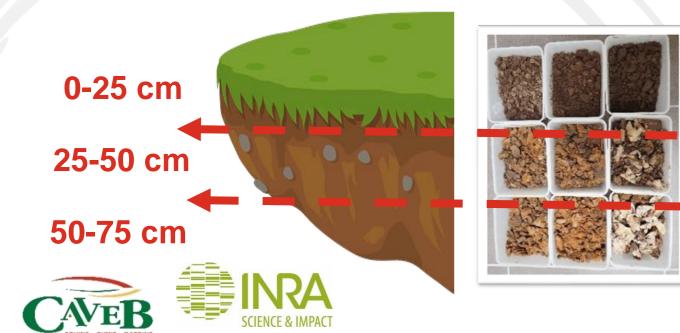

## FOCUS 3 : Look deeper for C

### **Innovation :** 3 deepness of sampleling

### One result to take home :

- Increase is significant for deeper horizon (25-50 and 50-75 cm)
- No increase of C stock for o-25 cm

No significatif evolution +0,35(+/- 0,55) TC/ha/year

Le pâturage en mouvement !

Significatif evolution +0,96 (+/- 0,38) TC/ha/year

Significatif evolution +0,25 (+/- 0,14) TC/ha/year **Conclusion : thanks you and contact us !** 

Alice Poilane - apoilane@caveb.net Joséphine Cliquet - jcliquet@caveb.net