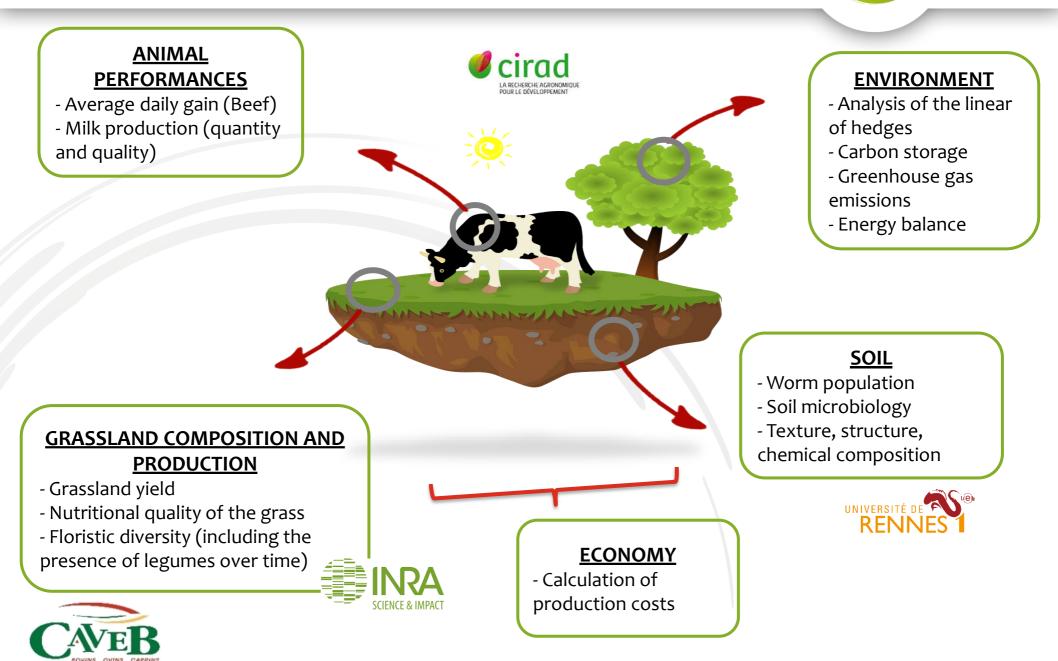

## What is « CAVEB »?

900 Beef, Sheep and Goat farmers

- Buy and sell cattle, sheep and goats
- Farm consulting
- Reseach and innovation

A French co-op

# Project LIFE + « Dynamic rotative grazing »

Why? To limit meat production decreasing

When? From 2014 to 2020

Where? In western France

#### Who?

150 farmers (Beef, Milk, Sheep and Goat)23 advisers from 6 advisers firmScientists (INRA, CIRAD, CNRS)

#### What?

- 150 farmers tested Herby management
- scientists and advisers evaluate the sustainability of the method.

**Funding**?

en mouvement !

Never leave the animals for more than **three days** on the same paddock.