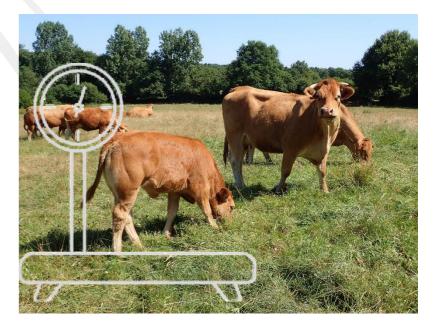

## FOCUS 2 : Take the best, leave the rest

Using grass physiology knowledge to help farmers manage grazing

### One result to take home :

Same or better Average Daily Gain for calves under Herby grazing management compare to other calves (that get feed concentrate)

Limousin calves : +20kg at 120 days without feeding