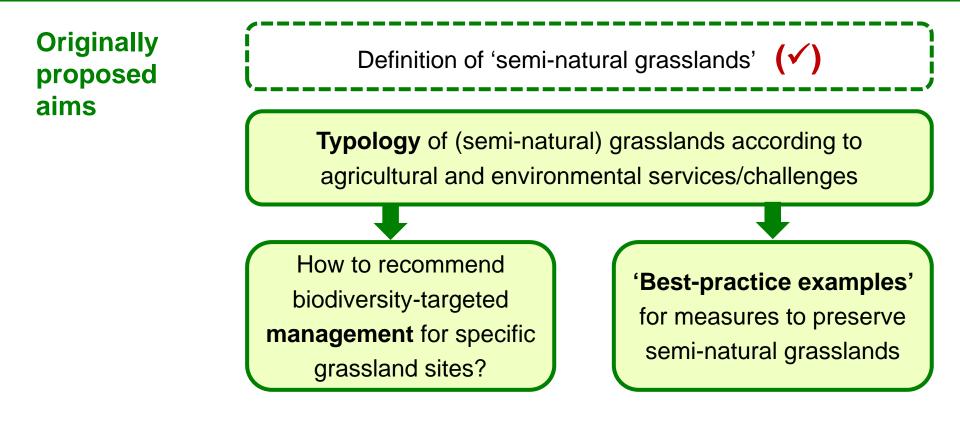

# EGF Semi-Natural Grassland Working Group: What happens next?

Next steps

- $\rightarrow$  3<sup>rd</sup> Meeting in 2015 at the EGF Symposium in Wageningen?  $\rightarrow$  Please check the Working Group website for news
- → Please contact me for further information! (btonn@gwdg.de)